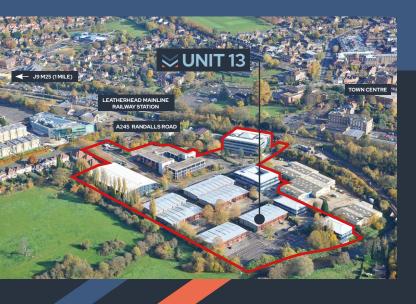

#### **LOCATION**

The premises are situated on the Mole Business Park, just off Randalls Road, which is only a few minutes drive from J9 of the M25. The premises are within easy reach of Leatherhead town centre and a 2 minute walk from Leatherhead Train Station.

Externally, the unit has designated parking and a loading bay which are accessed via a well-maintained estate road.

The whole business park is very well managed with 24/7 on-site security. There is also a tenant's overflow car park.