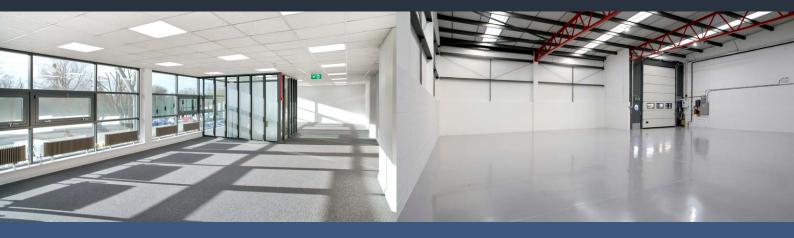

# **DESCRIPTION**

The property comprises a comprehensively refurbished modern warehouse/business unit of steel frame construction with profile steel cladding. Two storey office accommodation is provided to the front of the property. The unit has an electronically operated loading door and pedestrian door situated on the front elevation.

# **COMPREHENSIVELY REFURBISHED**

molebusinesspark.co.uk

**KEY FEATURES** 

Within 1 mile of J9 M25

Electronically operated loading door

Eaves height of 6.6m max approx (to underside of roof covering)

Self-contained offices, reception, and WC