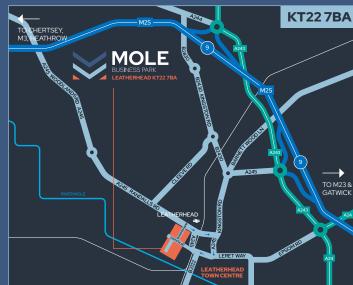

#### **LOCATION**

The premises are situated on the Mole Business Park, just off Randalls Road, which is only a few minutes drive from J9 of the M25. The premises are within easy reach of Leatherhead town centre and a 2 minute walk from Leatherhead Train Station.