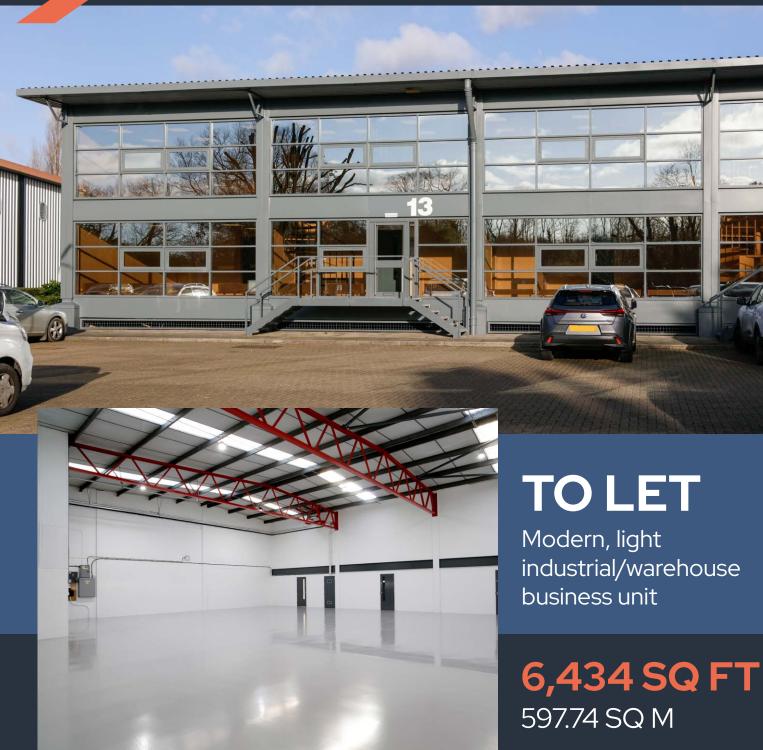

# **COMPREHENSIVELY REFURBISHED**

molebusinesspark.co.uk

**KEY FEATURES** 

Within 1 mile of J9 M25

Electronically operated loading door

Eaves height of 6.6m max approx (to underside of roof covering)

Self-contained offices, reception, and WC

# **DESCRIPTION**

The property comprises a comprehensively refurbished modern warehouse/business unit of steel frame construction with profile steel cladding. Two storey office accommodation is provided to the front of the property. The unit has an electronically operated loading door and pedestrian door situated on the front elevation.

| UNIT 13                            | SQ M   | SQ FT |
|------------------------------------|--------|-------|
| Ground Floor Warehouse and Offices | 492.39 | 5,300 |
| First Floor Offices                | 105.35 | 1,134 |
| TOTAL (GIA approx)                 | 597.74 | 6.434 |